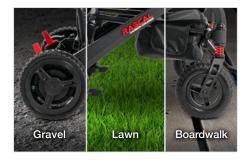

The Carbon Cruiser's suspension and durable knobby tires provide a comfortable riding experience over varying terrain.

| SPECIFICATIONS              |                                         |
|-----------------------------|-----------------------------------------|
| WEIGHT CAPACITY             | 300 lbs.                                |
| GROUND CLEARANCE            | 2"                                      |
| MAXIMUM SPEED <sup>1</sup>  | 3.7 mph                                 |
| TURNING RADIUS <sup>2</sup> | 31"                                     |
| LENGTH <sup>2</sup>         | 37"                                     |
| WIDTH <sup>2</sup>          | 24"                                     |
| SEAT-TO-GROUND HEIGHT       | 19"                                     |
| TIRES                       | Front casters: 7" Rear tires: 8.5"      |
| RANGE PER CHARGE 1,3        | Up to 9 miles                           |
| TOTAL WEIGHT                | 46.4 lbs. (includes 4-lb. battery pack) |
| SEATING <sup>2</sup>        | 17" x 17" black foam                    |
| DRIVE SYSTEM                | 24v/250W brushless motors               |
| DUAL BRAKING SYSTEM         | Regenerative and electromechanical      |
| BATTERY REQUIREMENTS        | Type: 124V 12AH (288WH)                 |
| BATTERY WEIGHT              | 4 lbs.                                  |
| BATTERY DIMENSIONS          | 12.6" x 3.1" x 2.5"                     |
| BATTERY CHARGER             | Off-board, 2-amp lithium-ion            |