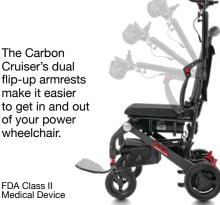

Mesh cup holder

**Ultra-lightweight** carbon fiber frame

Brakes can be disengaged so caregiver has the option of pushing the chair like a manual wheelchair

Full suspension for a smooth ride

Under seat storage

FDA Class II Medical Device\*

rascalpowermobility.com

Easy-to-use joystick controller includes power button, battery meter, speed adjustment, and horn.

Lightweight and compact, the removable lithium battery can easily be stowed in a carry-on bag.