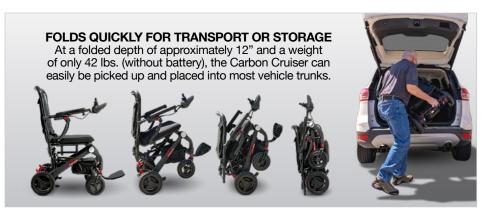

BY MEGA MOTION®

Padded seat back with storage pocket and flip-up armrests

Quick-disconnect joystick with USB charger

Airline compliant lithium battery can be easily removed and stowed in a carry-on bag\*\*

Mesh cup holder

**Ultra-lightweight** carbon fiber frame

Brakes can be disengaged so caregiver has the option of pushing the chair like a manual wheelchair

Full suspension for a smooth ride

Under seat storage

FDA Class II Medical Device\*



























rascalpowermobility.com







Easy-to-use joystick controller includes power button, battery meter, speed adjustment, and horn.



Lightweight and compact, the removable lithium battery can easily be stowed in a carry-on bag.



The Carbon Cruiser's suspension and durable knobby tires provide a comfortable riding experience over varying terrain.

| SPECIFICATIONS              |                                         |
|-----------------------------|-----------------------------------------|
| WEIGHT CAPACITY             | 300 lbs.                                |
| GROUND CLEARANCE            | 2"                                      |
| MAXIMUM SPEED <sup>1</sup>  | 3.7 mph                                 |
| TURNING RADIUS <sup>2</sup> | 31"                                     |
| LENGTH <sup>2</sup>         |