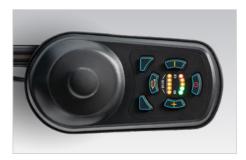

FDA Class II Medical Device\*

rascalpowermobility.com

Easy-to-use joystick controller includes power button, battery meter, speed adjustment, and horn.

Lightweight and compact, the removable lithium battery can easily be stowed in a carry-on bag.